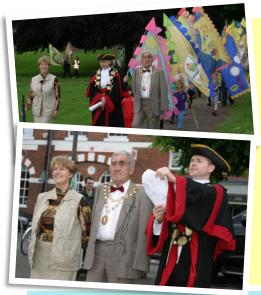

#### **Crediton Festival 2017**

The start of this year's CredFest was celebrated with a flag procession from Newcombes Meadow to the Town Square, where the Mayor officially opened the festival. What followed was a three-week wave of events across the town, ranging from the all singing and dancing open air cinema screening of Mamma Mia, to the ever popular, and hugely successful, Food and Drink Festival. It was all rounded off with the grand Finale showcasing the immense talent we have in Crediton.

Congratulations and well done to everyone who organised and took part in this year's CredFest you certainly know how to put Crediton on the map!