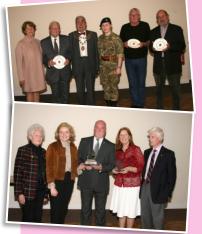

#### Mayor's Reception 2017

On Monday, 15th May 2017, the Mayor of Crediton was joined by local organisations and individuals to celebrate the achievements of the Crediton community.

Peter Hamilton, Margaret Jewell, Pete Beal and Bob Stacey were awarded a Crediton Town Plate, recognising their outstanding commitment to the Town. The Jamie Fleming Memorial Award, given to a young person who has

done something outstanding, was presented to Alice Fraser Edwards. Local organisations were also presented with grant cheques awarded by the Town Council. A list of the grants allocated so far is available on our website. The Town Council, members of the Royal British Legion and the public joined together on the

19th June 2017, for the annual raising of the Armed Forces Day Flag. The flag is flown for the week prior to Armed Forces Day, which this year was on Saturday, 24th June 2017.

Armed Forces Day celebrates and salutes the work and dedication of our Armed Forces and the sacrifices they make in serving our country.