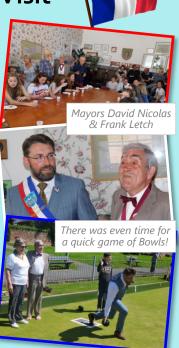

#### Youth Orchestra Visit

At the end of May the Mayor, Cllr Frank Letch, Crediton Twinning Association and numerous host families welcomed the Mayor of Avranches, Monsieur David Nicolas and members of the Avranches Youth Orchestra to Crediton. The visitors joined the Choir of Crediton's Holy Cross Parish Church to provide a free concert in aid of FORCE, who raised money by serving refreshments during the interval.